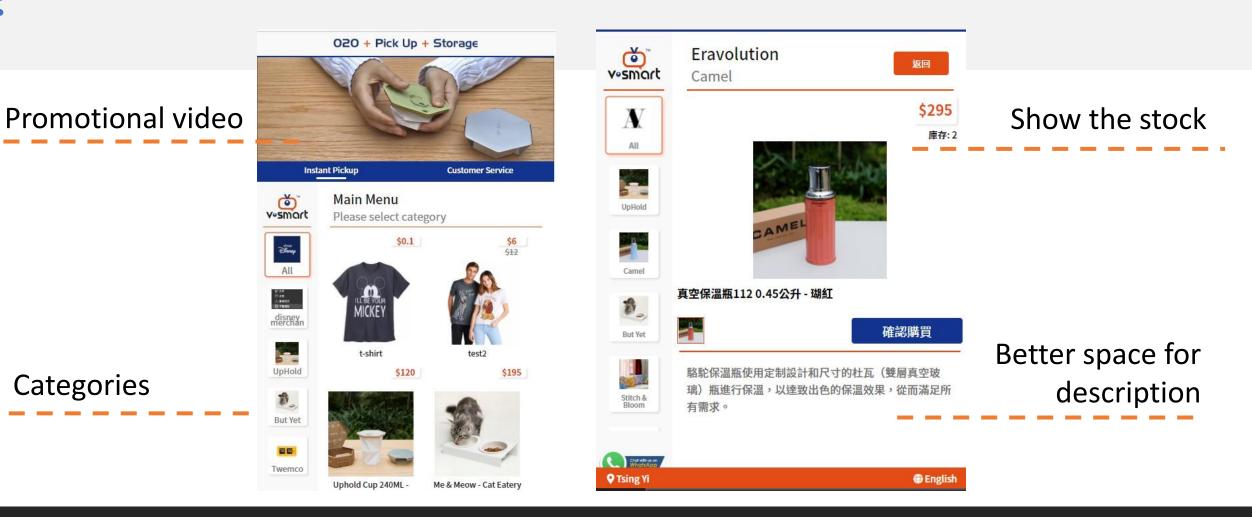

# Shopfront - Interactive Kiosk

• •

•••

# Shopfront – Convenient Buying Journey

•
•
•
•
•
•
•
•
•
•
•
•
•
•
•
•
•
•
•
•
•
•
•
•
•
•
•
•
•
•
•
•
•
•
•
•
•
•
•
•
•
•
•
•
•
•
•
•
•
•
•
•
•
•
•
•
•
•
•
•
•
•
•
•
•
•
•
•
•
•
•
•
•
•
•
•
•
•
•
•
•
•
•
•
•
•
•
•
•
•
•
•
•
•
•
•
•
•
•
•
•
•
•
•
•
•
•
•
•
•
•
•
•
•
•
•
•
•
•
•
•
•
•
•
•
•
•
•
•
•
•
•
•
•
•
•
•
•
•
•
•
•
•
•
•
•
•
•
•
•
•
•
•
•
•
•
•
•
•
•
•
•
•
•
•
•
•
•
•
•
•
•
•
•
•
•
•
•
•
•
•
•
•
•
•
•<