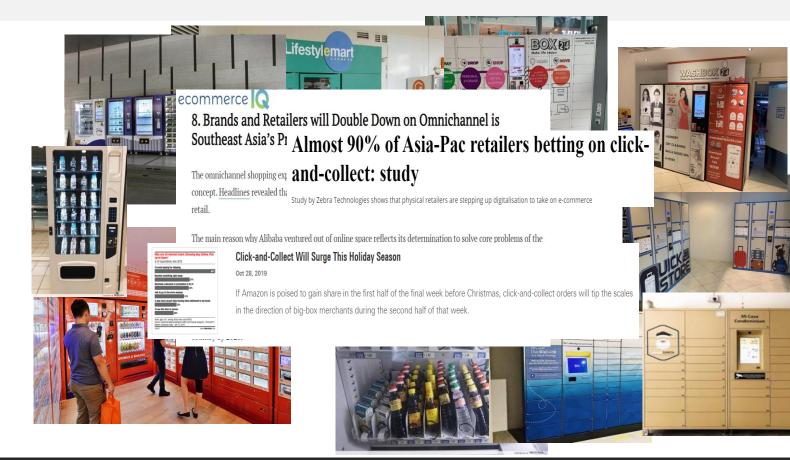

# V-SMART 020 STORE

A New Retail, Branding and Shopping Experience

# **RV** Automation Technology





• •

An automation solution provider



In-house hardware & software team



Provide people-centric robotic application





#### Hong Kong | China | Europe | Taiwan | Singapore

### V-Smart – Subsidiary of RV • • • •





has changed the way consumers shop

digital channels

cost effective, personalize shopping experiences **Omni-channel** driven by technology

Located in MTR station, including Tsing Yi, Kowloon, **Diamond Hill** 

# Traditional Marketing Challenge





- Inability to collect data
- Low conversion rate
- High manpower requirement
  - = Ineffective deployment of marketing budget

# The Trend of e-Commerce





•••





### Our Solutions

## New Retail O2O Solution

TM

One-stop unmanned retail, large robotic shop, click & collect, digital advertisement, show room combined with other digital retail features in best physical location,

enabling online to offline retail branding and a new shopping experience.







### **Property** Owners

- Yield enhancement via space utilization - Effective branding and logistics solutions to attract new tenants

### Brand **Owners**

- Direct access to customers without huge marketing budget
- **Real time** capture of buyers' behaviour/ sales/ inventories data

#### Consumers

- Efficient with cashless transaction within 1 minute
- **24/7 operations** to cater citizens' needs

### Logistics **Players**

- Better utilization of assets (e.g. vehicles and warehouse spa