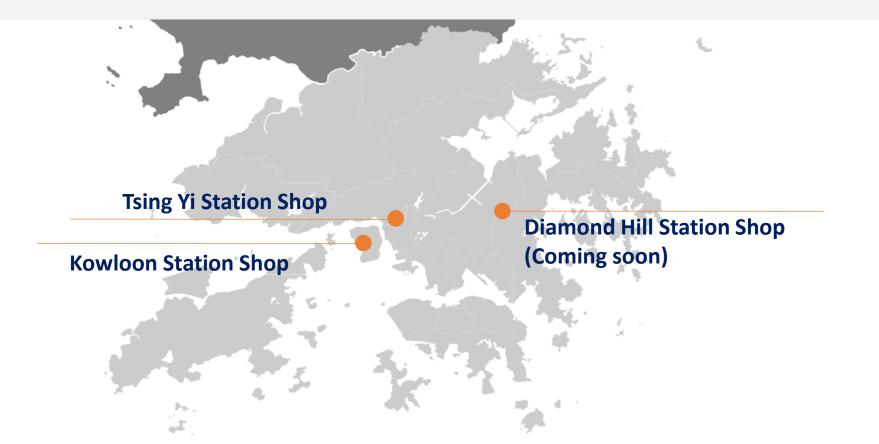

### V-Smart – Subsidiary of RV • • • •

has changed the way consumers shop

digital channels

cost effective, personalize shopping experiences **Omni-channel** driven by technology

Located in MTR station, including Tsing Yi, Kowloon, **Diamond Hill** 

### V-Smart Location

### Tsing Yi Station Shop

Opening hour: Mon–Sun: 0600-0100 Promotion area: 1.5 x 8 meter sq. Customer Flow: 4000+ daily

•

### Kowloon Station Shop

Opening hour: Mon–Sun: 0600-0100 Promotion area: 1.5 x 4 meter sq. Customer Flow: 9000+ daily

> 急需又電 Fast charging 包括: LILLHULT Lightning至USB連接線 Comprises: ULLHULT Lightning to USB cord